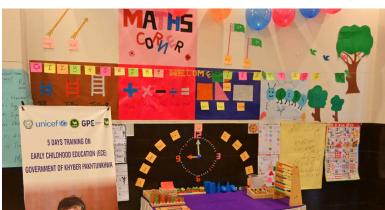

#### **CAPACITY BUILDING OF TEACHERS ON ECE**

ECE is a specialized program tailored for children in their formative years, specifically targeting the age range of 3-5. This crucial phase corresponds to a period of significant brain development, establishing the fundamental framework for subsequent learning and overall development. The focus of ECE is to provide a nurturing and stimulating environment that fosters cognitive, social, and emotional growth, setting the stage for a child's lifelong educational journey. In both 2022/23 and 2023/24, a total of 800 PSTs (400 male & 400 female) from all 20 districts were trained in a series of 05-days ECE training. The 5-day ECE training aims to orient teachers on the framework and phenomena of ECE, providing strategies for the holistic development of children's emotional, social, and cognitive skills. The training focuses on guiding educators in adapting surroundings, fostering learning habits, and enhancing physical, mental, and social skills in children. Practical sessions cover establishing ECE corners, developing low-cost materials, and involving children in daily routine planning. The training also strengthens teachers' capacities in identifying and addressing Learning Difficulties, while emphasizing the reduction of disaster risks in schools through the adoption of safe school concepts. Below is the table depicting a district wise breakdown of teachers trained in year 2022/23 and 2023/24.

ECE training for male and female PSTs of government primary schools being conducted at various districts

ECE corners established by the participants through low cost-no cost materials during various ECE trainings across 20 districts