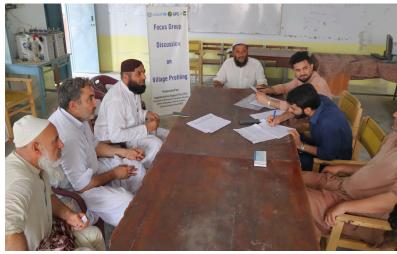

# PTC SESSIONS AND DEVELOPMENT OF SIPs, SDPs AND VILLAGE PROFILES

PTCs are established in all government schools through official notifications of DoE&SE with the primary aim of engaging local communities and parents in the advancement of education. However, a prevalent challenge is the inactivity of many PTCs, typically becoming operational only when funds are allocated to them. During both 2022/23 and 2023/24, ISU-DoE&SE KP, in partnership with UNICEF, successfully executed a one-day PTC session with PTC members from 800 government primary schools selected under the ESPIG across 20 districts in KP. This comprehensive session not only oriented PTC members on their roles and responsibilities but also emphasized the importance of community engagement to bring OOSC into the educational stream. The sessions extended to active collaboration with school stakeholders, including PSHTs, PTC committee members, and the community, resulting in the development and signing of SIPs, SDPs and Village Profiles.

800 SIP, SDP AND VILLAGE PROFILES

furnished in **collaboration with the PTC members** and teachers in 800 government primary schools.

PTC sessions being conducted with PTC members of their schools to formulate SIPs, SDPs and Village Profiles