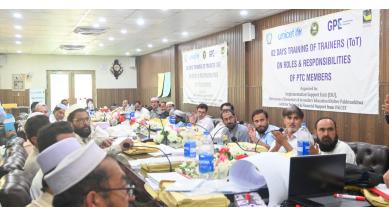

## CAPACITY BUILDING OF TEACHERS ON PTC

Enhancing the performance of PTCs is achievable through targeted capacitybuilding initiatives. Under the project year 2022/23 and 2023/24, a comulative total of 800 PSHTs (400 male and 400 female) from 800 government primary schools across the 20 districts of KP were trained in a series of 2-day training on PTCs and their roles and responsibilities. The training aimed to educate the PSHTs on various aspects of PTCs, including their scope, constitution, powers, functions, objectives, role in record-keeping, and standard operating procedures at the primary school level in KP. Furthermore, they were also apprised on community engagement, SIPs, SDPs, enrollment campaigns, financial and inventory record keeping, procedure of funds utilization, strategies to reduce drop out ratio and participation of PTC in school affairs. PSHTs were not only equipped with essential knowledge during the training but were also tasked with further disseminating this information to their respective PTC members. To ensure effective implementation, the field staff of the ISU-DoE&SE KP provided on-the-job support to PSHTs, fostering a cascading effect of knowledge transfer within the educational ecosystem. Below is the table depicting a district wise breakdown of teachers trained in year 2022 and 2023.

PTC training for male and female PSHTs of government primary schools being conducted at various districts