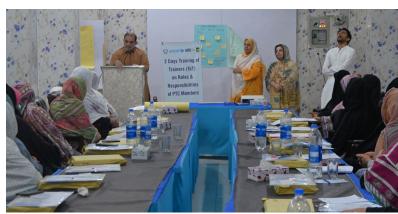

# PTC SESSIONS AND DEVELOPMENT OF SIPs, SDPs AND VILLAGE PROFILES

PTCs are established in all government schools through official notifications of DoE&SE with the primary aim of engaging local communities and parents in the advancement of education. However, a prevalent challenge is the inactivity of many PTCs, typically becoming operational only when funds are allocated to them. During both 2022/23 and 2023/24, ISU-DoE&SE KP, in partnership with UNICEF, successfully executed a one-day PTC session with PTC members from 800 government primary schools selected under the ESPIG across 20 districts in KP. This comprehensive session not only oriented PTC members on their roles and responsibilities but also emphasized the importance of community engagement to bring OOSC into the educational stream. The sessions extended to active collaboration with school stakeholders, including PSHTs, PTC committee members, and the community, resulting in the development and signing of SIPs, SDPs and Village Profiles.

800 SIP, SDP AND VILLAGE PROFILES

furnished in **collaboration with the PTC members** and teachers in 800 government primary schools.

PTC sessions being conducted with PTC members of their schools to formulate SIPs, SDPs and Village Profiles