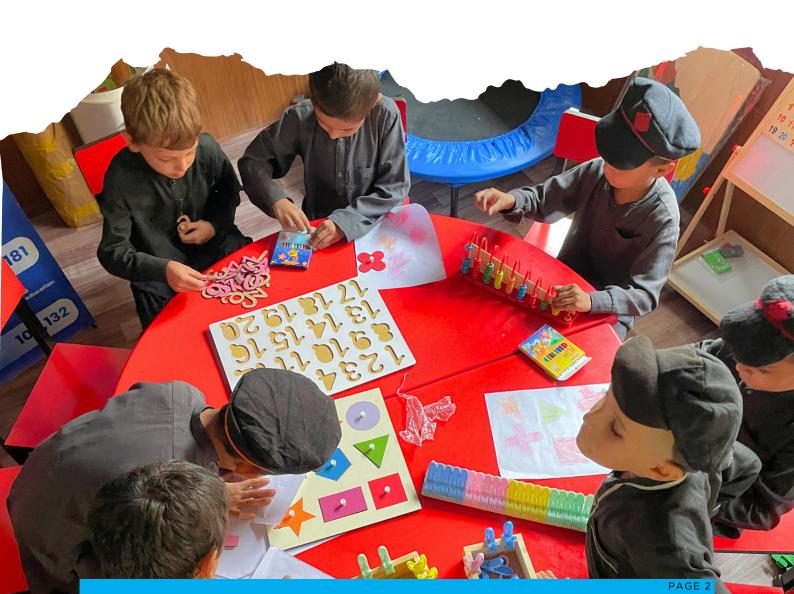

ECE training for male and female PSTs of government primary schools being conducted at various districts

ECE corners established by the participants through low cost-no cost materials during various ECE trainings across 20 districts