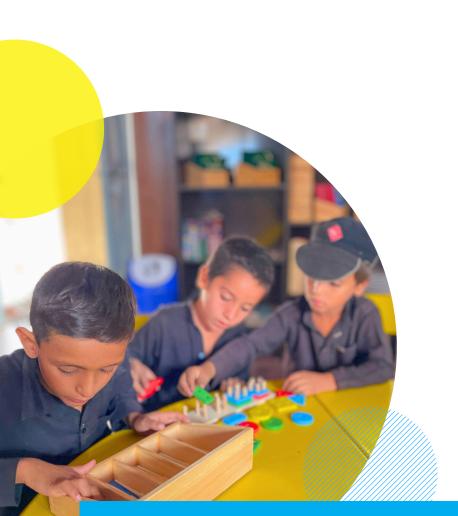

#### **CAPACITY BUILDING OF TEACHERS ON ECE**

ECE is a specialized program tailored for children in their formative years, specifically targeting the age range of 3-5. This crucial phase corresponds to a period of significant brain development, establishing the fundamental framework for subsequent learning and overall development. The focus of ECE is to provide a nurturing and stimulating environment that fosters cognitive, social, and emotional growth, setting the stage for a child's lifelong educational journey. In both 2022/23 and 2023/24, a total of 800 PSTs (400 male & 400 female) from all 20 districts were trained in a series of 05-days ECE training. The 5-day ECE training aims to orient teachers on the framework and phenomena of ECE, providing strategies for the holistic development of children's emotional, social, and cognitive skills. The training focuses on guiding educators in adapting surroundings, fostering learning habits, and enhancing physical, mental, and social skills in children. Practical sessions cover establishing ECE corners, developing low-cost materials, and involving children in daily routine planning. The training also strengthens teachers' capacities in identifying and addressing Learning Difficulties, while emphasizing the reduction of disaster risks in schools through the adoption of safe school concepts. Below is the table depicting a district wise breakdown of teachers trained in year 2022/23 and 2023/24.

ECE training for male and female PSTs of government primary schools being conducted at various districts

ECE corners established by the participants through low cost-no cost materials during various ECE trainings across 20 districts