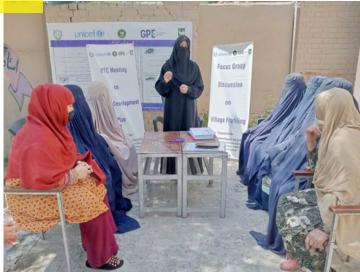

# PTC SESSIONS AND DEVELOPMENT OF SIPs, SDPs AND VILLAGE PROFILES

PTCs are established in all government schools through official notifications of DoE&SE with the primary aim of engaging local communities and parents in the advancement of education. However, a prevalent challenge is the inactivity of many PTCs, typically becoming operational only when funds are allocated to them. During both 2022/23 and 2023/24, ISU-DoE&SE KP, in partnership with UNICEF, successfully executed a one-day PTC session with PTC members from 800 government primary schools selected under the ESPIG across 20 districts in KP. This comprehensive session not only oriented PTC members on their roles and responsibilities but also emphasized the importance of community engagement to bring OOSC into the educational stream. The sessions extended to active collaboration with school stakeholders, including PSHTs, PTC committee members, and the community, resulting in the development and signing of SIPs, SDPs and Village Profiles.

800 SIP, SDP AND VILLAGE PROFILES

furnished in **collaboration with the PTC members** and teachers in 800 government primary schools.

PTC sessions being conducted with PTC members of their schools to formulate SIPs, SDPs and Village Profiles