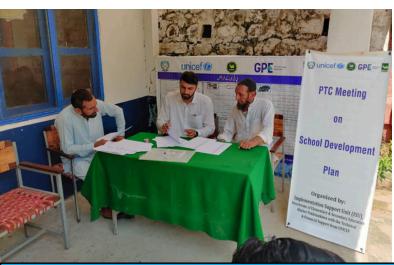

# PTC SESSIONS AND DEVELOPMENT OF SIPs, SDPs AND VILLAGE PROFILES

PTCs are established in all government schools through official notifications of DoE&SE with the primary aim of engaging local communities and parents in the advancement of education. However, a prevalent challenge is the inactivity of many PTCs, typically becoming operational only when funds are allocated to them. During both 2022/23 and 2023/24, ISU-DoE&SE KP, in partnership with UNICEF, successfully executed a one-day PTC session with PTC members from 800 government primary schools selected under the ESPIG across 20 districts in KP. This comprehensive session not only oriented PTC members on their roles and responsibilities but also emphasized the importance of community engagement to bring OOSC into the educational stream. The sessions extended to active collaboration with school stakeholders, including PSHTs, PTC committee members, and the community, resulting in the development and signing of SIPs, SDPs and Village Profiles.

800 PTC SESSIONS

conducted at **800 government primary schools** inclusive of 400 boys and 400 girls schools, across 20 districts of KP.

6400 PTC MEMBERS

engaged in 800 PTC sessions for the betterment of education.

800 SIP, SDP AND VILLAGE PROFILES

furnished in **collaboration with the PTC members** and teachers in 800 government primary schools.

PTC sessions being conducted with PTC members of their schools to formulate SIPs, SDPs and Village Profiles