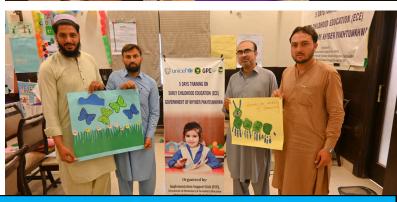

#### **CAPACITY BUILDING OF TEACHERS ON ECE**

ECE is a specialized program tailored for children in their formative years, specifically targeting the age range of 3-5. This crucial phase corresponds to a period of significant brain development, establishing the fundamental framework for subsequent learning and overall development. The focus of ECE is to provide a nurturing and stimulating environment that fosters cognitive, social, and emotional growth, setting the stage for a child's lifelong educational journey. In both 2022/23 and 2023/24, a total of 800 PSTs (400 male & 400 female) from all 20 districts were trained in a series of 05-days ECE training. The 5-day ECE training aims to orient teachers on the framework and phenomena of ECE, providing strategies for the holistic development of children's emotional, social, and cognitive skills. The training focuses on guiding educators in adapting surroundings, fostering learning habits, and enhancing physical, mental, and social skills in children. Practical sessions cover establishing ECE corners, developing low-cost materials, and involving children in daily routine planning. The training also strengthens teachers' capacities in identifying and addressing Learning Difficulties, while emphasizing the reduction of disaster risks in schools through the adoption of safe school concepts. Below is the table depicting a district wise breakdown of teachers trained in year 2022/23 and 2023/24.

ECE training for male and female PSTs of government primary schools being conducted at various districts

ECE corners established by the participants through low cost-no cost materials during various ECE trainings across 20 districts