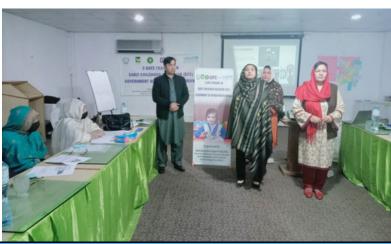

#### **CAPACITY BUILDING OF TEACHERS ON ECE**

ECE is a specialized program tailored for children in their formative years, specifically targeting the age range of 3-5. This crucial phase corresponds to a period of significant brain development, establishing the fundamental framework for subsequent learning and overall development. The focus of ECE is to provide a nurturing and stimulating environment that fosters cognitive, social, and emotional growth, setting the stage for a child's lifelong educational journey. In both 2022/23 and 2023/24, a total of 800 PSTs (400 male & 400 female) from all 20 districts were trained in a series of 05-days ECE training. The 5-day ECE training aims to orient teachers on the framework and phenomena of ECE, providing strategies for the holistic development of children's emotional, social, and cognitive skills. The training focuses on guiding educators in adapting surroundings, fostering learning habits, and enhancing physical, mental, and social skills in children. Practical sessions cover establishing ECE corners, developing low-cost materials, and involving children in daily routine planning. The training also strengthens teachers' capacities in identifying and addressing Learning Difficulties, while emphasizing the reduction of disaster risks in schools through the adoption of safe school concepts. Below is the table depicting a district wise breakdown of teachers trained in year 2022/23 and 2023/24.

ECE training for male and female PSTs of government primary schools being conducted at various districts

ECE corners established by the participants through low cost-no cost materials during various ECE trainings across 20 districts