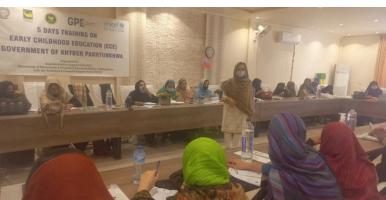

#### **CAPACITY BUILDING OF TEACHERS ON ECE**

ECE is a specialized program tailored for children in their formative years, specifically targeting the age range of 3-5. This crucial phase corresponds to a period of significant brain development, establishing the fundamental framework for subsequent learning and overall development. The focus of ECE is to provide a nurturing and stimulating environment that fosters cognitive, social, and emotional growth, setting the stage for a child's lifelong educational journey. In both 2022/23 and 2023/24, a total of 800 PSTs (400 male & 400 female) from all 20 districts were trained in a series of 05-days ECE training. The 5-day ECE training aims to orient teachers on the framework and phenomena of ECE, providing strategies for the holistic development of children's emotional, social, and cognitive skills. The training focuses on guiding educators in adapting surroundings, fostering learning habits, and enhancing physical, mental, and social skills in children. Practical sessions cover establishing ECE corners, developing low-cost materials, and involving children in daily routine planning. The training also strengthens teachers' capacities in identifying and addressing Learning Difficulties, while emphasizing the reduction of disaster risks in schools through the adoption of safe school concepts. Below is the table depicting a district wise breakdown of teachers trained in year 2022/23 and 2023/24.

ECE training for male and female PSTs of government primary schools being conducted at various districts

ECE corners established by the participants through low cost-no cost materials during various ECE trainings across 20 districts