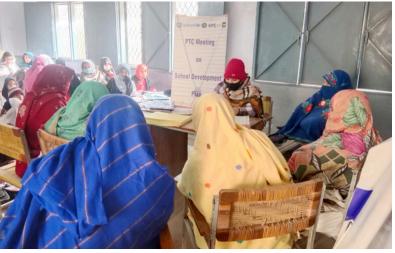

# PTC SESSIONS AND DEVELOPMENT OF SIPs, SDPs AND VILLAGE PROFILES

PTCs are established in all government schools through official notifications of DoE&SE with the primary aim of engaging local communities and parents in the advancement of education. However, a prevalent challenge is the inactivity of many PTCs, typically becoming operational only when funds are allocated to them. During both 2022/23 and 2023/24, ISU-DoE&SE KP, in partnership with UNICEF, successfully executed a one-day PTC session with PTC members from 800 government primary schools selected under the ESPIG across 20 districts in KP. This comprehensive session not only oriented PTC members on their roles and responsibilities but also emphasized the importance of community engagement to bring OOSC into the educational stream. The sessions extended to active collaboration with school stakeholders, including PSHTs, PTC committee members, and the community, resulting in the development and signing of SIPs, SDPs and Village Profiles.

800 SIP, SDP AND VILLAGE PROFILES

furnished in **collaboration with the PTC members** and teachers in 800 government primary schools.

PTC sessions being conducted with PTC members of their schools to formulate SIPs, SDPs and Village Profiles