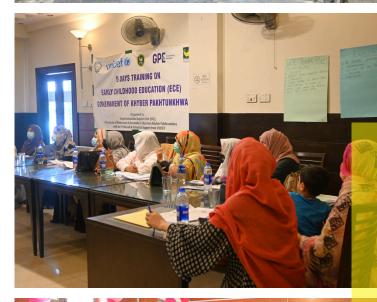

#### **CAPACITY BUILDING OF TEACHERS ON ECE**

ECE is a specialized program tailored for children in their formative years, specifically targeting the age range of 3-5. This crucial phase corresponds to a period of significant brain development, establishing the fundamental framework for subsequent learning and overall development. The focus of ECE is to provide a nurturing and stimulating environment that fosters cognitive, social, and emotional growth, setting the stage for a child's lifelong educational journey. In both 2022/23 and 2023/24, a total of 800 PSTs (400 male & 400 female) from all 20 districts were trained in a series of 05-days ECE training. The 5-day ECE training aims to orient teachers on the framework and phenomena of ECE, providing strategies for the holistic development of children's emotional, social, and cognitive skills. The training focuses on guiding educators in adapting surroundings, fostering learning habits, and enhancing physical, mental, and social skills in children. Practical sessions cover establishing ECE corners, developing low-cost materials, and involving children in daily routine planning. The training also strengthens teachers' capacities in identifying and addressing Learning Difficulties, while emphasizing the reduction of disaster risks in schools through the adoption of safe school concepts. Below is the table depicting a district wise breakdown of teachers trained in year 2022/23 and 2023/24.

ECE training for male and female PSTs of government primary schools being conducted at various districts

ECE corners established by the participants through low cost-no cost materials during various ECE trainings across 20 districts