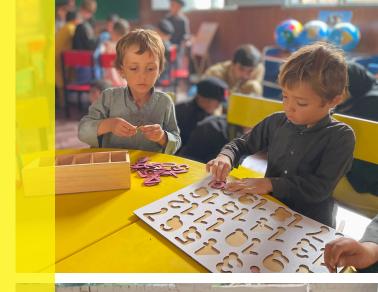

#### **CAPACITY BUILDING OF TEACHERS ON ECE**

ECE is a specialized program tailored for children in their formative years, specifically targeting the age range of 3-5. This crucial phase corresponds to a period of significant brain development, establishing the fundamental framework for subsequent learning and overall development. The focus of ECE is to provide a nurturing and stimulating environment that fosters cognitive, social, and emotional growth, setting the stage for a child's lifelong educational journey. In both 2022/23 and 2023/24, a total of 800 PSTs (400 male & 400 female) from all 20 districts were trained in a series of 05-days ECE training. The 5-day ECE training aims to orient teachers on the framework and phenomena of ECE, providing strategies for the holistic development of children's emotional, social, and cognitive skills. The training focuses on guiding educators in adapting surroundings, fostering learning habits, and enhancing physical, mental, and social skills in children. Practical sessions cover establishing ECE corners, developing low-cost materials, and involving children in daily routine planning. The training also strengthens teachers' capacities in identifying and addressing Learning Difficulties, while emphasizing the reduction of disaster risks in schools through the adoption of safe school concepts. Below is the table depicting a district wise breakdown of teachers trained in year 2022/23 and 2023/24.

ECE training for male and female PSTs of government primary schools being conducted at various districts

ECE corners established by the participants through low cost-no cost materials during various ECE trainings across 20 districts