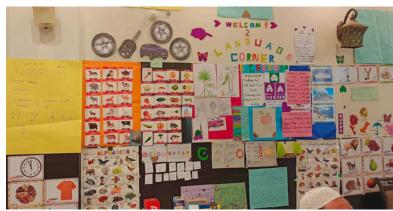

#### **CAPACITY BUILDING OF TEACHERS ON ECE**

ECE is a specialized program tailored for children in their formative years, specifically targeting the age range of 3-5. This crucial phase corresponds to a period of significant brain development, establishing the fundamental framework for subsequent learning and overall development. The focus of ECE is to provide a nurturing and stimulating environment that fosters cognitive, social, and emotional growth, setting the stage for a child's lifelong educational journey. In both 2022/23 and 2023/24, a total of 800 PSTs (400 male & 400 female) from all 20 districts were trained in a series of 05-days ECE training. The 5-day ECE training aims to orient teachers on the framework and phenomena of ECE, providing strategies for the holistic development of children's emotional, social, and cognitive skills. The training focuses on guiding educators in adapting surroundings, fostering learning habits, and enhancing physical, mental, and social skills in children. Practical sessions cover establishing ECE corners, developing low-cost materials, and involving children in daily routine planning. The training also strengthens teachers' capacities in identifying and addressing Learning Difficulties, while emphasizing the reduction of disaster risks in schools through the adoption of safe school concepts. Below is the table depicting a district wise breakdown of teachers trained in year 2022/23 and 2023/24.

ECE training for male and female PSTs of government primary schools being conducted at various districts

ECE corners established by the participants through low cost-no cost materials during various ECE trainings across 20 districts