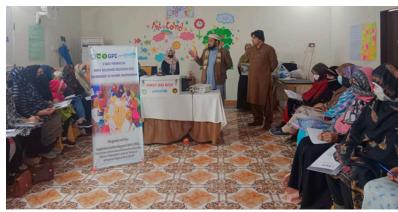

# PTC SESSIONS AND DEVELOPMENT OF SIPs, SDPs AND VILLAGE PROFILES

PTCs are established in all government schools through official notifications of DoE&SE with the primary aim of engaging local communities and parents in the advancement of education. However, a prevalent challenge is the inactivity of many PTCs, typically becoming operational only when funds are allocated to them. During both 2022/23 and 2023/24, ISU-DoE&SE KP, in partnership with UNICEF, successfully executed a one-day PTC session with PTC members from 800 government primary schools selected under the ESPIG across 20 districts in KP. This comprehensive session not only oriented PTC members on their roles and responsibilities but also emphasized the importance of community engagement to bring OOSC into the educational stream. The sessions extended to active collaboration with school stakeholders, including PSHTs, PTC committee members, and the community, resulting in the development and signing of SIPs, SDPs and Village Profiles.

800 SIP, SDP AND VILLAGE PROFILES

furnished in **collaboration with the PTC members** and teachers in 800 government primary schools.

PTC sessions being conducted with PTC members of their schools to formulate SIPs, SDPs and Village Profiles