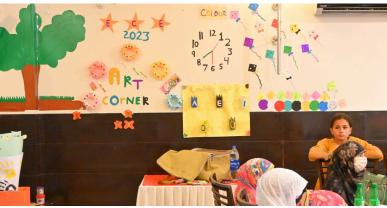

ECE training for male and female PSTs of government primary schools being conducted at various districts

ECE corners established by the participants through low cost-no cost materials during various ECE trainings across 20 districts