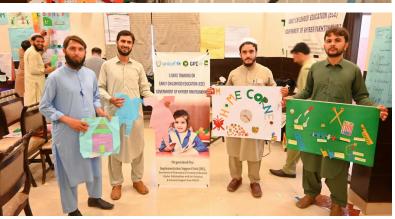

#### **CAPACITY BUILDING OF TEACHERS ON ECE**

ECE is a specialized program tailored for children in their formative years, specifically targeting the age range of 3-5. This crucial phase corresponds to a period of significant brain development, establishing the fundamental framework for subsequent learning and overall development. The focus of ECE is to provide a nurturing and stimulating environment that fosters cognitive, social, and emotional growth, setting the stage for a child's lifelong educational journey. In both 2022/23 and 2023/24, a total of 800 PSTs (400 male & 400 female) from all 20 districts were trained in a series of 05-days ECE training. The 5-day ECE training aims to orient teachers on the framework and phenomena of ECE, providing strategies for the holistic development of children's emotional, social, and cognitive skills. The training focuses on guiding educators in adapting surroundings, fostering learning habits, and enhancing physical, mental, and social skills in children. Practical sessions cover establishing ECE corners, developing low-cost materials, and involving children in daily routine planning. The training also strengthens teachers' capacities in identifying and addressing Learning Difficulties, while emphasizing the reduction of disaster risks in schools through the adoption of safe school concepts. Below is the table depicting a district wise breakdown of teachers trained in year 2022/23 and 2023/24.