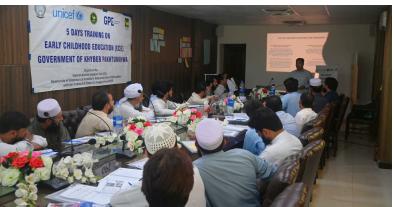

## CAPACITY BUILDING OF TEACHERS ON PTC

Enhancing the performance of PTCs is achievable through targeted capacitybuilding initiatives. Under the project year 2022/23 and 2023/24, a comulative total of 800 PSHTs (400 male and 400 female) from 800 government primary schools across the 20 districts of KP were trained in a series of 2-day training on PTCs and their roles and responsibilities. The training aimed to educate the PSHTs on various aspects of PTCs, including their scope, constitution, powers, functions, objectives, role in record-keeping, and standard operating procedures at the primary school level in KP. Furthermore, they were also apprised on community engagement, SIPs, SDPs, enrollment campaigns, financial and inventory record keeping, procedure of funds utilization, strategies to reduce drop out ratio and participation of PTC in school affairs. PSHTs were not only equipped with essential knowledge during the training but were also tasked with further disseminating this information to their respective PTC members. To ensure effective implementation, the field staff of the ISU-DoE&SE KP provided on-the-job support to PSHTs, fostering a cascading effect of knowledge transfer within the educational ecosystem. Below is the table depicting a district wise breakdown of teachers trained in year 2022 and 2023.

PTC training for male and female PSHTs of government primary schools being conducted at various districts