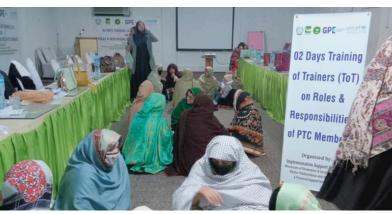

# PTC SESSIONS AND DEVELOPMENT OF SIPs, SDPs AND VILLAGE PROFILES

PTCs are established in all government schools through official notifications of DoE&SE with the primary aim of engaging local communities and parents in the advancement of education. However, a prevalent challenge is the inactivity of many PTCs, typically becoming operational only when funds are allocated to them. During both 2022/23 and 2023/24, ISU-DoE&SE KP, in partnership with UNICEF, successfully executed a one-day PTC session with PTC members from 800 government primary schools selected under the ESPIG across 20 districts in KP. This comprehensive session not only oriented PTC members on their roles and responsibilities but also emphasized the importance of community engagement to bring OOSC into the educational stream. The sessions extended to active collaboration with school stakeholders, including PSHTs, PTC committee members, and the community, resulting in the development and signing of SIPs, SDPs and Village Profiles.

800 SIP, SDP AND VILLAGE PROFILES

furnished in **collaboration with the PTC members** and teachers in 800 government primary schools.

PTC sessions being conducted with PTC members of their schools to formulate SIPs, SDPs and Village Profiles