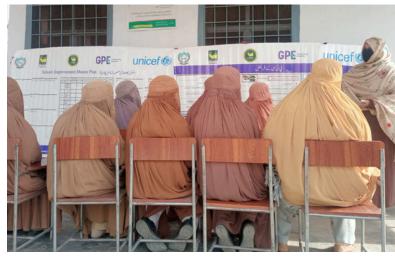

#### **BASELINE ASSESSMENT**

Under the auspices of GPE's ESPIG, ISU-DoE&SE KP, with the technical and financial support from UNICEF, conducted a comprehensive Baseline Assessment across selected 800 government primary schools (400 boys and 400 girls) in 20 districts of KP. Facilitated by the PSHTs of the schools, the overarching objective of this assessment was to systematically document and analyze the current status of schools, encompassing key factors such as available human resources, basic facilities, infrastructure, class-wise enrollment, and specific details related to PTCs. The assessment utilized a structured questionnaire, jointly developed and approved by key stakeholders and UNICEF officials. A quantitative approach was employed, collecting data through structured questionnaires covering all assessment objectives. Details of the selected schools is given below.

Baseline Assessment being conducted with PSHTs at various government primary schools in 20 districts