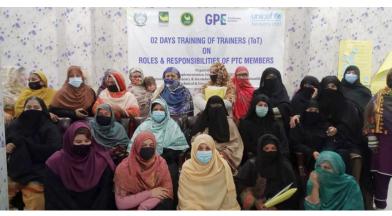

## CAPACITY BUILDING OF TEACHERS ON PTC

Enhancing the performance of PTCs is achievable through targeted capacitybuilding initiatives. Under the project year 2022/23 and 2023/24, a comulative total of 800 PSHTs (400 male and 400 female) from 800 government primary schools across the 20 districts of KP were trained in a series of 2-day training on PTCs and their roles and responsibilities. The training aimed to educate the PSHTs on various aspects of PTCs, including their scope, constitution, powers, functions, objectives, role in record-keeping, and standard operating procedures at the primary school level in KP. Furthermore, they were also apprised on community engagement, SIPs, SDPs, enrollment campaigns, financial and inventory record keeping, procedure of funds utilization, strategies to reduce drop out ratio and participation of PTC in school affairs. PSHTs were not only equipped with essential knowledge during the training but were also tasked with further disseminating this information to their respective PTC members. To ensure effective implementation, the field staff of the ISU-DoE&SE KP provided on-the-job support to PSHTs, fostering a cascading effect of knowledge transfer within the educational ecosystem. Below is the table depicting a district wise breakdown of teachers trained in year 2022 and 2023.

PTC training for male and female PSHTs of government primary schools being conducted at various districts