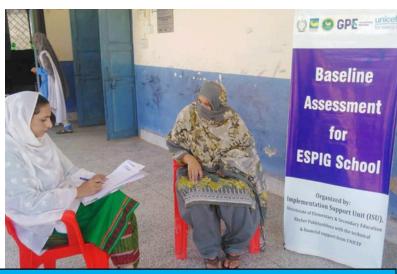

#### **BASELINE ASSESSMENT**

Under the auspices of GPE's ESPIG, ISU-DoE&SE KP, with the technical and financial support from UNICEF, conducted a comprehensive Baseline Assessment across selected 800 government primary schools (400 boys and 400 girls) in 20 districts of KP. Facilitated by the PSHTs of the schools, the overarching objective of this assessment was to systematically document and analyze the current status of schools, encompassing key factors such as available human resources, basic facilities, infrastructure, class-wise enrollment, and specific details related to PTCs. The assessment utilized a structured questionnaire, jointly developed and approved by key stakeholders and UNICEF officials. A quantitative approach was employed, collecting data through structured questionnaires covering all assessment objectives. Details of the selected schools is given below.

Baseline Assessment being conducted with PSHTs at various government primary schools in 20 districts