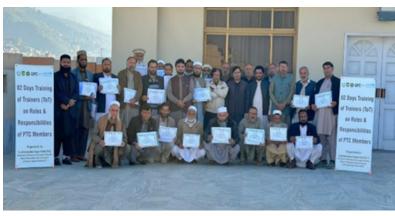

## CAPACITY BUILDING OF TEACHERS ON PTC

Enhancing the performance of PTCs is achievable through targeted capacitybuilding initiatives. Under the project year 2022/23 and 2023/24, a comulative total of 800 PSHTs (400 male and 400 female) from 800 government primary schools across the 20 districts of KP were trained in a series of 2-day training on PTCs and their roles and responsibilities. The training aimed to educate the PSHTs on various aspects of PTCs, including their scope, constitution, powers, functions, objectives, role in record-keeping, and standard operating procedures at the primary school level in KP. Furthermore, they were also apprised on community engagement, SIPs, SDPs, enrollment campaigns, financial and inventory record keeping, procedure of funds utilization, strategies to reduce drop out ratio and participation of PTC in school affairs. PSHTs were not only equipped with essential knowledge during the training but were also tasked with further disseminating this information to their respective PTC members. To ensure effective implementation, the field staff of the ISU-DoE&SE KP provided on-the-job support to PSHTs, fostering a cascading effect of knowledge transfer within the educational ecosystem. Below is the table depicting a district wise breakdown of teachers trained in year 2022 and 2023.

PTC training for male and female PSHTs of government primary schools being conducted at various districts