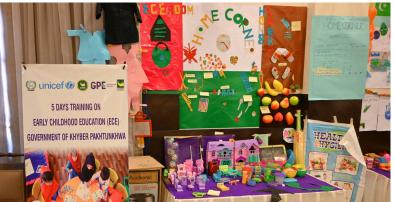

ECE training for male and female PSTs of government primary schools being conducted at various districts

ECE corners established by the participants through low cost-no cost materials during various ECE trainings across 20 districts