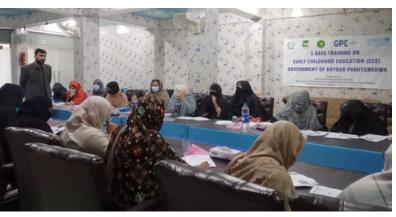

## CAPACITY BUILDING OF TEACHERS ON PTC

Enhancing the performance of PTCs is achievable through targeted capacitybuilding initiatives. Under the project year 2022/23 and 2023/24, a comulative total of 800 PSHTs (400 male and 400 female) from 800 government primary schools across the 20 districts of KP were trained in a series of 2-day training on PTCs and their roles and responsibilities. The training aimed to educate the PSHTs on various aspects of PTCs, including their scope, constitution, powers, functions, objectives, role in record-keeping, and standard operating procedures at the primary school level in KP. Furthermore, they were also apprised on community engagement, SIPs, SDPs, enrollment campaigns, financial and inventory record keeping, procedure of funds utilization, strategies to reduce drop out ratio and participation of PTC in school affairs. PSHTs were not only equipped with essential knowledge during the training but were also tasked with further disseminating this information to their respective PTC members. To ensure effective implementation, the field staff of the ISU-DoE&SE KP provided on-the-job support to PSHTs, fostering a cascading effect of knowledge transfer within the educational ecosystem. Below is the table depicting a district wise breakdown of teachers trained in year 2022 and 2023.

PTC training for male and female PSHTs of government primary schools being conducted at various districts