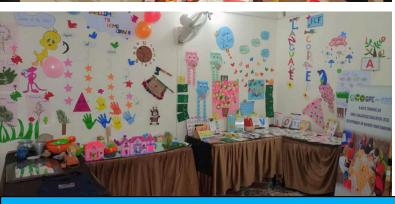

#### **CAPACITY BUILDING OF TEACHERS ON ECE**

ECE is a specialized program tailored for children in their formative years, specifically targeting the age range of 3-5. This crucial phase corresponds to a period of significant brain development, establishing the fundamental framework for subsequent learning and overall development. The focus of ECE is to provide a nurturing and stimulating environment that fosters cognitive, social, and emotional growth, setting the stage for a child's lifelong educational journey. In both 2022/23 and 2023/24, a total of 800 PSTs (400 male & 400 female) from all 20 districts were trained in a series of 05-days ECE training. The 5-day ECE training aims to orient teachers on the framework and phenomena of ECE, providing strategies for the holistic development of children's emotional, social, and cognitive skills. The training focuses on guiding educators in adapting surroundings, fostering learning habits, and enhancing physical, mental, and social skills in children. Practical sessions cover establishing ECE corners, developing low-cost materials, and involving children in daily routine planning. The training also strengthens teachers' capacities in identifying and addressing Learning Difficulties, while emphasizing the reduction of disaster risks in schools through the adoption of safe school concepts. Below is the table depicting a district wise breakdown of teachers trained in year 2022/23 and 2023/24.

ECE training for male and female PSTs of government primary schools being conducted at various districts

ECE corners established by the participants through low cost-no cost materials during various ECE trainings across 20 districts