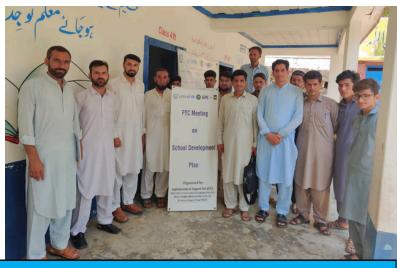

# PTC SESSIONS AND DEVELOPMENT OF SIPs, SDPs AND VILLAGE PROFILES

PTCs are established in all government schools through official notifications of DoE&SE with the primary aim of engaging local communities and parents in the advancement of education. However, a prevalent challenge is the inactivity of many PTCs, typically becoming operational only when funds are allocated to them. During both 2022/23 and 2023/24, ISU-DoE&SE KP, in partnership with UNICEF, successfully executed a one-day PTC session with PTC members from 800 government primary schools selected under the ESPIG across 20 districts in KP. This comprehensive session not only oriented PTC members on their roles and responsibilities but also emphasized the importance of community engagement to bring OOSC into the educational stream. The sessions extended to active collaboration with school stakeholders, including PSHTs, PTC committee members, and the community, resulting in the development and signing of SIPs, SDPs and Village Profiles.

800 PTC SESSIONS

conducted at **800 government primary schools** inclusive of 400 boys and 400 girls schools, across 20 districts of KP.

6400 PTC MEMBERS

engaged in 800 PTC sessions for the betterment of education.

800 SIP, SDP AND VILLAGE PROFILES

furnished in **collaboration with the PTC members** and teachers in 800 government primary schools.

PTC sessions being conducted with PTC members of their schools to formulate SIPs, SDPs and Village Profiles