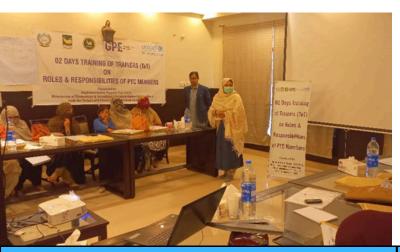

## CAPACITY BUILDING OF TEACHERS ON PTC

Enhancing the performance of PTCs is achievable through targeted capacitybuilding initiatives. Under the project year 2022/23 and 2023/24, a comulative total of 800 PSHTs (400 male and 400 female) from 800 government primary schools across the 20 districts of KP were trained in a series of 2-day training on PTCs and their roles and responsibilities. The training aimed to educate the PSHTs on various aspects of PTCs, including their scope, constitution, powers, functions, objectives, role in record-keeping, and standard operating procedures at the primary school level in KP. Furthermore, they were also apprised on community engagement, SIPs, SDPs, enrollment campaigns, financial and inventory record keeping, procedure of funds utilization, strategies to reduce drop out ratio and participation of PTC in school affairs. PSHTs were not only equipped with essential knowledge during the training but were also tasked with further disseminating this information to their respective PTC members. To ensure effective implementation, the field staff of the ISU-DoE&SE KP provided on-the-job support to PSHTs, fostering a cascading effect of knowledge transfer within the educational ecosystem. Below is the table depicting a district wise breakdown of teachers trained in year 2022 and 2023.

PTC training for male and female PSHTs of government primary schools being conducted at various districts