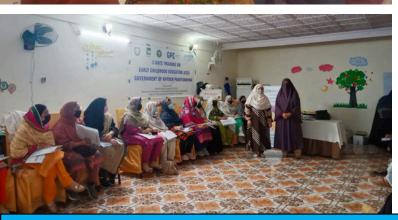

#### **CAPACITY BUILDING OF TEACHERS ON ECE**

ECE is a specialized program tailored for children in their formative years, specifically targeting the age range of 3-5. This crucial phase corresponds to a period of significant brain development, establishing the fundamental framework for subsequent learning and overall development. The focus of ECE is to provide a nurturing and stimulating environment that fosters cognitive, social, and emotional growth, setting the stage for a child's lifelong educational journey. In both 2022/23 and 2023/24, a total of 800 PSTs (400 male & 400 female) from all 20 districts were trained in a series of 05-days ECE training. The 5-day ECE training aims to orient teachers on the framework and phenomena of ECE, providing strategies for the holistic development of children's emotional, social, and cognitive skills. The training focuses on guiding educators in adapting surroundings, fostering learning habits, and enhancing physical, mental, and social skills in children. Practical sessions cover establishing ECE corners, developing low-cost materials, and involving children in daily routine planning. The training also strengthens teachers' capacities in identifying and addressing Learning Difficulties, while emphasizing the reduction of disaster risks in schools through the adoption of safe school concepts. Below is the table depicting a district wise breakdown of teachers trained in year 2022/23 and 2023/24.

ECE training for male and female PSTs of government primary schools being conducted at various districts

ECE corners established by the participants through low cost-no cost materials during various ECE trainings across 20 districts