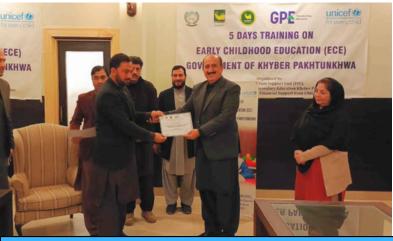

Director Education KP, Miss Samina Altaf visiting the PTC training at district Peshawar

Education Specialist UNICEF, Syed Fawad Ali Shah presenting certificates to a participant of ECE training alongside Director Programs ISU-DoE&SE KP Laila Jaffery