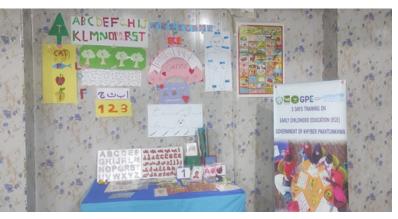

#### **CAPACITY BUILDING OF TEACHERS ON ECE**

ECE is a specialized program tailored for children in their formative years, specifically targeting the age range of 3-5. This crucial phase corresponds to a period of significant brain development, establishing the fundamental framework for subsequent learning and overall development. The focus of ECE is to provide a nurturing and stimulating environment that fosters cognitive, social, and emotional growth, setting the stage for a child's lifelong educational journey. In both 2022/23 and 2023/24, a total of 800 PSTs (400 male & 400 female) from all 20 districts were trained in a series of 05-days ECE training. The 5-day ECE training aims to orient teachers on the framework and phenomena of ECE, providing strategies for the holistic development of children's emotional, social, and cognitive skills. The training focuses on guiding educators in adapting surroundings, fostering learning habits, and enhancing physical, mental, and social skills in children. Practical sessions cover establishing ECE corners, developing low-cost materials, and involving children in daily routine planning. The training also strengthens teachers' capacities in identifying and addressing Learning Difficulties, while emphasizing the reduction of disaster risks in schools through the adoption of safe school concepts. Below is the table depicting a district wise breakdown of teachers trained in year 2022/23 and 2023/24.

ECE training for male and female PSTs of government primary schools being conducted at various districts

ECE corners established by the participants through low cost-no cost materials during various ECE trainings across 20 districts