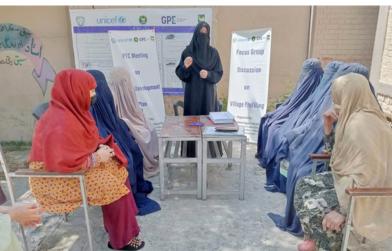

# PTC SESSIONS AND DEVELOPMENT OF SIPs, SDPs AND VILLAGE PROFILES

PTCs are established in all government schools through official notifications of DoE&SE with the primary aim of engaging local communities and parents in the advancement of education. However, a prevalent challenge is the inactivity of many PTCs, typically becoming operational only when funds are allocated to them. During both 2022/23 and 2023/24, ISU-DoE&SE KP, in partnership with UNICEF, successfully executed a one-day PTC session with PTC members from 800 government primary schools selected under the ESPIG across 20 districts in KP. This comprehensive session not only oriented PTC members on their roles and responsibilities but also emphasized the importance of community engagement to bring OOSC into the educational stream. The sessions extended to active collaboration with school stakeholders, including PSHTs, PTC committee members, and the community, resulting in the development and signing of SIPs, SDPs and Village Profiles.

800 SIP, SDP AND VILLAGE PROFILES

furnished in **collaboration with the PTC members** and teachers in 800 government primary schools.

PTC sessions being conducted with PTC members of their schools to formulate SIPs, SDPs and Village Profiles