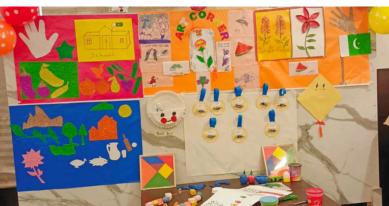

#### **CAPACITY BUILDING OF TEACHERS ON ECE**

ECE is a specialized program tailored for children in their formative years, specifically targeting the age range of 3-5. This crucial phase corresponds to a period of significant brain development, establishing the fundamental framework for subsequent learning and overall development. The focus of ECE is to provide a nurturing and stimulating environment that fosters cognitive, social, and emotional growth, setting the stage for a child's lifelong educational journey. In both 2022/23 and 2023/24, a total of 800 PSTs (400 male & 400 female) from all 20 districts were trained in a series of 05-days ECE training. The 5-day ECE training aims to orient teachers on the framework and phenomena of ECE, providing strategies for the holistic development of children's emotional, social, and cognitive skills. The training focuses on guiding educators in adapting surroundings, fostering learning habits, and enhancing physical, mental, and social skills in children. Practical sessions cover establishing ECE corners, developing low-cost materials, and involving children in daily routine planning. The training also strengthens teachers' capacities in identifying and addressing Learning Difficulties, while emphasizing the reduction of disaster risks in schools through the adoption of safe school concepts. Below is the table depicting a district wise breakdown of teachers trained in year 2022/23 and 2023/24.

ECE training for male and female PSTs of government primary schools being conducted at various districts

ECE corners established by the participants through low cost-no cost materials during various ECE trainings across 20 districts