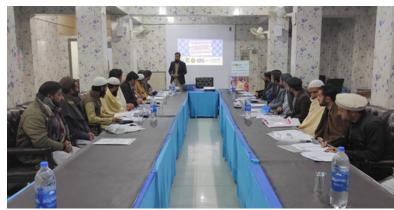

## CAPACITY BUILDING OF TEACHERS ON PTC

Enhancing the performance of PTCs is achievable through targeted capacitybuilding initiatives. Under the project year 2022/23 and 2023/24, a comulative total of 800 PSHTs (400 male and 400 female) from 800 government primary schools across the 20 districts of KP were trained in a series of 2-day training on PTCs and their roles and responsibilities. The training aimed to educate the PSHTs on various aspects of PTCs, including their scope, constitution, powers, functions, objectives, role in record-keeping, and standard operating procedures at the primary school level in KP. Furthermore, they were also apprised on community engagement, SIPs, SDPs, enrollment campaigns, financial and inventory record keeping, procedure of funds utilization, strategies to reduce drop out ratio and participation of PTC in school affairs. PSHTs were not only equipped with essential knowledge during the training but were also tasked with further disseminating this information to their respective PTC members. To ensure effective implementation, the field staff of the ISU-DoE&SE KP provided on-the-job support to PSHTs, fostering a cascading effect of knowledge transfer within the educational ecosystem. Below is the table depicting a district wise breakdown of teachers trained in year 2022 and 2023.

PTC training for male and female PSHTs of government primary schools being conducted at various districts