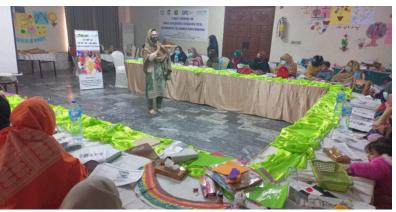

#### **CAPACITY BUILDING OF TEACHERS ON ECE**

ECE is a specialized program tailored for children in their formative years, specifically targeting the age range of 3-5. This crucial phase corresponds to a period of significant brain development, establishing the fundamental framework for subsequent learning and overall development. The focus of ECE is to provide a nurturing and stimulating environment that fosters cognitive, social, and emotional growth, setting the stage for a child's lifelong educational journey. In both 2022/23 and 2023/24, a total of 800 PSTs (400 male & 400 female) from all 20 districts were trained in a series of 05-days ECE training. The 5-day ECE training aims to orient teachers on the framework and phenomena of ECE, providing strategies for the holistic development of children's emotional, social, and cognitive skills. The training focuses on guiding educators in adapting surroundings, fostering learning habits, and enhancing physical, mental, and social skills in children. Practical sessions cover establishing ECE corners, developing low-cost materials, and involving children in daily routine planning. The training also strengthens teachers' capacities in identifying and addressing Learning Difficulties, while emphasizing the reduction of disaster risks in schools through the adoption of safe school concepts. Below is the table depicting a district wise breakdown of teachers trained in year 2022/23 and 2023/24.

ECE training for male and female PSTs of government primary schools being conducted at various districts

ECE corners established by the participants through low cost-no cost materials during various ECE trainings across 20 districts