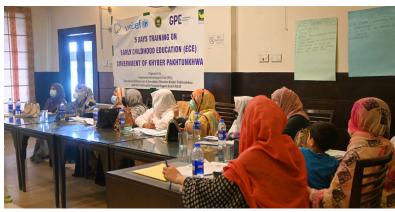

#### **CAPACITY BUILDING OF TEACHERS ON ECE**

ECE is a specialized program tailored for children in their formative years, specifically targeting the age range of 3-5. This crucial phase corresponds to a period of significant brain development, establishing the fundamental framework for subsequent learning and overall development. The focus of ECE is to provide a nurturing and stimulating environment that fosters cognitive, social, and emotional growth, setting the stage for a child's lifelong educational journey. In both 2022/23 and 2023/24, a total of 800 PSTs (400 male & 400 female) from all 20 districts were trained in a series of 05-days ECE training. The 5-day ECE training aims to orient teachers on the framework and phenomena of ECE, providing strategies for the holistic development of children's emotional, social, and cognitive skills. The training focuses on guiding educators in adapting surroundings, fostering learning habits, and enhancing physical, mental, and social skills in children. Practical sessions cover establishing ECE corners, developing low-cost materials, and involving children in daily routine planning. The training also strengthens teachers' capacities in identifying and addressing Learning Difficulties, while emphasizing the reduction of disaster risks in schools through the adoption of safe school concepts. Below is the table depicting a district wise breakdown of teachers trained in year 2022/23 and 2023/24.

ECE training for male and female PSTs of government primary schools being conducted at various districts

ECE corners established by the participants through low cost-no cost materials during various ECE trainings across 20 districts