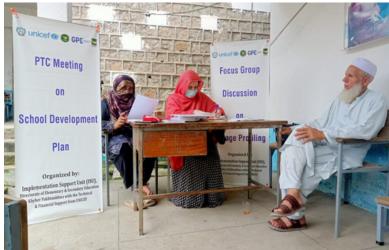

# PTC SESSIONS AND DEVELOPMENT OF SIPs, SDPs AND VILLAGE PROFILES

PTCs are established in all government schools through official notifications of DoE&SE with the primary aim of engaging local communities and parents in the advancement of education. However, a prevalent challenge is the inactivity of many PTCs, typically becoming operational only when funds are allocated to them. During both 2022/23 and 2023/24, ISU-DoE&SE KP, in partnership with UNICEF, successfully executed a one-day PTC session with PTC members from 800 government primary schools selected under the ESPIG across 20 districts in KP. This comprehensive session not only oriented PTC members on their roles and responsibilities but also emphasized the importance of community engagement to bring OOSC into the educational stream. The sessions extended to active collaboration with school stakeholders, including PSHTs, PTC committee members, and the community, resulting in the development and signing of SIPs, SDPs and Village Profiles.

800 SIP, SDP AND VILLAGE PROFILES

furnished in **collaboration with the PTC members** and teachers in 800 government primary schools.

PTC sessions being conducted with PTC members of their schools to formulate SIPs, SDPs and Village Profiles