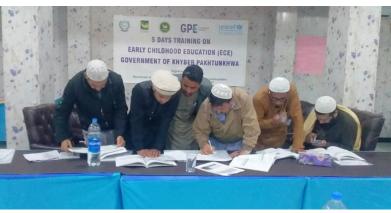

# PTC SESSIONS AND DEVELOPMENT OF SIPs, SDPs AND VILLAGE PROFILES

PTCs are established in all government schools through official notifications of DoE&SE with the primary aim of engaging local communities and parents in the advancement of education. However, a prevalent challenge is the inactivity of many PTCs, typically becoming operational only when funds are allocated to them. During both 2022/23 and 2023/24, ISU-DoE&SE KP, in partnership with UNICEF, successfully executed a one-day PTC session with PTC members from 800 government primary schools selected under the ESPIG across 20 districts in KP. This comprehensive session not only oriented PTC members on their roles and responsibilities but also emphasized the importance of community engagement to bring OOSC into the educational stream. The sessions extended to active collaboration with school stakeholders, including PSHTs, PTC committee members, and the community, resulting in the development and signing of SIPs, SDPs and Village Profiles.

800 SIP, SDP AND VILLAGE PROFILES

furnished in **collaboration with the PTC members** and teachers in 800 government primary schools.

PTC sessions being conducted with PTC members of their schools to formulate SIPs, SDPs and Village Profiles