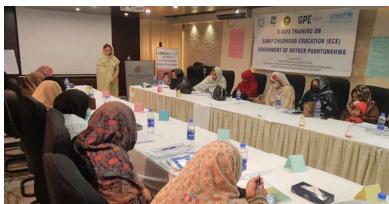

## CAPACITY BUILDING OF TEACHERS ON PTC

Enhancing the performance of PTCs is achievable through targeted capacitybuilding initiatives. Under the project year 2022/23 and 2023/24, a comulative total of 800 PSHTs (400 male and 400 female) from 800 government primary schools across the 20 districts of KP were trained in a series of 2-day training on PTCs and their roles and responsibilities. The training aimed to educate the PSHTs on various aspects of PTCs, including their scope, constitution, powers, functions, objectives, role in record-keeping, and standard operating procedures at the primary school level in KP. Furthermore, they were also apprised on community engagement, SIPs, SDPs, enrollment campaigns, financial and inventory record keeping, procedure of funds utilization, strategies to reduce drop out ratio and participation of PTC in school affairs. PSHTs were not only equipped with essential knowledge during the training but were also tasked with further disseminating this information to their respective PTC members. To ensure effective implementation, the field staff of the ISU-DoE&SE KP provided on-the-job support to PSHTs, fostering a cascading effect of knowledge transfer within the educational ecosystem. Below is the table depicting a district wise breakdown of teachers trained in year 2022 and 2023.

PTC training for male and female PSHTs of government primary schools being conducted at various districts