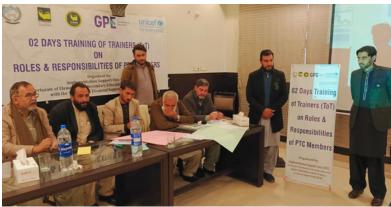

# PTC SESSIONS AND DEVELOPMENT OF SIPs, SDPs AND VILLAGE PROFILES

PTCs are established in all government schools through official notifications of DoE&SE with the primary aim of engaging local communities and parents in the advancement of education. However, a prevalent challenge is the inactivity of many PTCs, typically becoming operational only when funds are allocated to them. During both 2022/23 and 2023/24, ISU-DoE&SE KP, in partnership with UNICEF, successfully executed a one-day PTC session with PTC members from 800 government primary schools selected under the ESPIG across 20 districts in KP. This comprehensive session not only oriented PTC members on their roles and responsibilities but also emphasized the importance of community engagement to bring OOSC into the educational stream. The sessions extended to active collaboration with school stakeholders, including PSHTs, PTC committee members, and the community, resulting in the development and signing of SIPs, SDPs and Village Profiles.

800 SIP, SDP AND VILLAGE PROFILES

furnished in **collaboration with the PTC members** and teachers in 800 government primary schools.

PTC sessions being conducted with PTC members of their schools to formulate SIPs, SDPs and Village Profiles