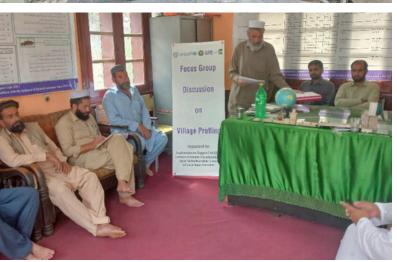

# PTC SESSIONS AND DEVELOPMENT OF SIPs, SDPs AND VILLAGE PROFILES

PTCs are established in all government schools through official notifications of DoE&SE with the primary aim of engaging local communities and parents in the advancement of education. However, a prevalent challenge is the inactivity of many PTCs, typically becoming operational only when funds are allocated to them. During both 2022/23 and 2023/24, ISU-DoE&SE KP, in partnership with UNICEF, successfully executed a one-day PTC session with PTC members from 800 government primary schools selected under the ESPIG across 20 districts in KP. This comprehensive session not only oriented PTC members on their roles and responsibilities but also emphasized the importance of community engagement to bring OOSC into the educational stream. The sessions extended to active collaboration with school stakeholders, including PSHTs, PTC committee members, and the community, resulting in the development and signing of SIPs, SDPs and Village Profiles.

800 SIP, SDP AND VILLAGE PROFILES

furnished in **collaboration with the PTC members** and teachers in 800 government primary schools.

PTC sessions being conducted with PTC members of their schools to formulate SIPs, SDPs and Village Profiles