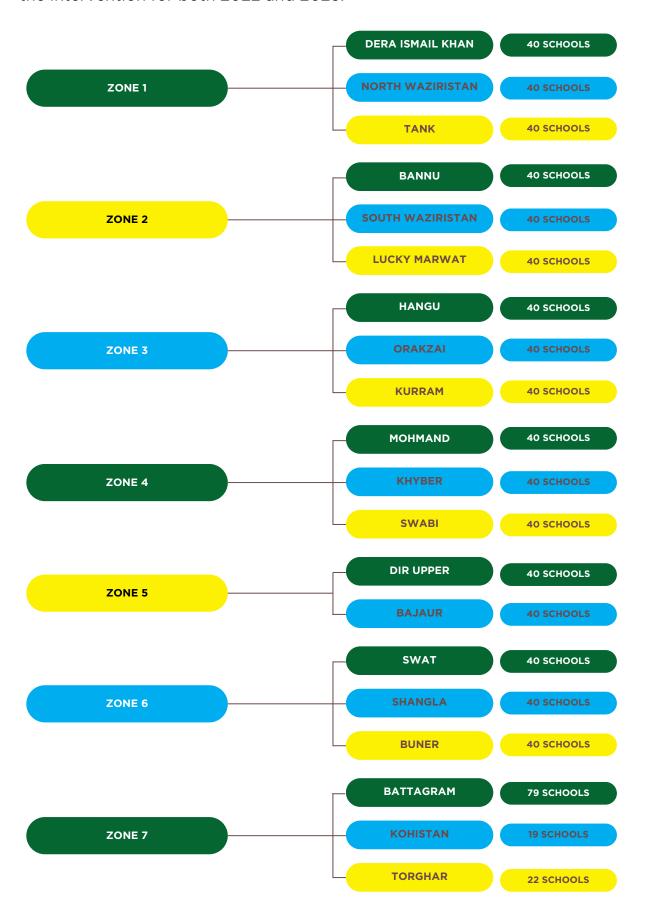

# **TARGET LOCATIONS**

A total number of 20 districts, divided into zones, from KP were selected for the intervention for both 2022 and 2023.

| S. No | Zone             | District                               | No of Schools | Boys  | Girls  | Total Students | Teachers |
|-------|------------------|----------------------------------------|---------------|-------|--------|----------------|----------|
| 1     | Dera Ismail Khan | DIKhan                                 | 40            | 5830  | 5643   | 11473          | 314      |
|       |                  | Tank                                   | 40            | 4298  | 6973   | 11271          | 229      |
|       |                  | South Waziristan                       | 40            | 3061  | 2729   | 5790           | 114      |
|       |                  | Bannu                                  | 40            | 6784  | 4946   | 11730          | 301      |
| 2     | Bannu            | Lakki Marwat                           | 40            | 5227  | 7051   | 12278          | 287      |
|       |                  | North Waziristan                       | 40            | 5875  | 3362   | 9237           | 161      |
|       |                  | Hangu                                  | 40            | 6990  | 7928   | 14918          | 366      |
| 3     | Hangu            | Kurram                                 | 40            | 3808  | 2826   | 6634           | 140      |
|       | Ü                | Orakzai                                | 40            | 2685  | 2351   | 5036           | 109      |
|       | Khyber           | Khyber                                 | 40            | 4241  | 5106   | 9347           | 126      |
| 4     |                  | Mohmand                                | 40            | 3205  | 3325   | 6530           | 143      |
|       |                  | Swabi                                  | 40            | 4750  | 4712   | 9462           | 241      |
| 5     | Dir              | Upper Dir                              | 40            | 4366  | 5412   | 9778           | 281      |
| 5     |                  | Bajaur                                 | 40            | 5569  | 8785   | 14354          | 126      |
|       | Swat             | Swat                                   | 40            | 5613  | 5039   | 10652          | 253      |
| 6     |                  | Shangla                                | 40            | 5242  | 5855   | 11097          | 255      |
|       |                  | Buner                                  | 40            | 6144  | 5555   | 11699          | 278      |
| - 8   | Battagram        | Battagram                              | 79            | 6992  | 6978   | 13970          | 349      |
| 7     |                  | Torghar                                | 22            | 1822  | 1161   | 2983           | 70       |
|       |                  | Kohistan (Upper,<br>Lower) Kolai Palas | 19            | 3169  | 778    | 3947           | 90       |
|       | Total            | 800                                    | 95671         | 96515 | 192186 | 4233           |          |