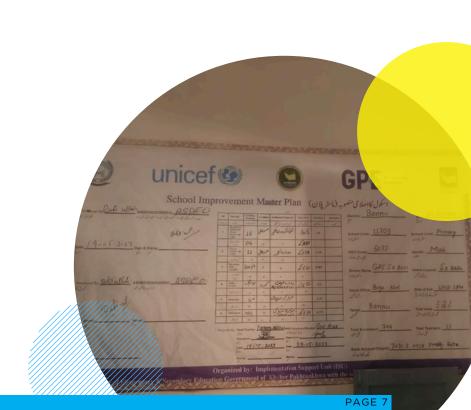

# PTC SESSIONS AND DEVELOPMENT OF SIPs, SDPs AND VILLAGE PROFILES

PTCs are established in all government schools through official notifications of DoE&SE with the primary aim of engaging local communities and parents in the advancement of education. However, a prevalent challenge is the inactivity of many PTCs, typically becoming operational only when funds are allocated to them. During both 2022/23 and 2023/24, ISU-DoE&SE KP, in partnership with UNICEF, successfully executed a one-day PTC session with PTC members from 800 government primary schools selected under the ESPIG across 20 districts in KP. This comprehensive session not only oriented PTC members on their roles and responsibilities but also emphasized the importance of community engagement to bring OOSC into the educational stream. The sessions extended to active collaboration with school stakeholders, including PSHTs, PTC committee members, and the community, resulting in the development and signing of SIPs, SDPs and Village Profiles.

SIPs and SDPs are integral tools in the educational landscape, serving as strategic roadmaps for continuous enhancement providing a structured framework for addressing challenges, infrastructure needs, fortifying school capacities and fostering a conducive environment for quality education. Additionally, ISU-DoE&SE KP facilitated the validation process through countersignatures from respective PSHTs and DEOs.

800 SIP, SDP AND VILLAGE PROFILES

furnished in **collaboration with the PTC members** and teachers in 800 government primary schools.

PTC sessions being conducted with PTC members of their schools to formulate SIPs, SDPs and Village Profiles